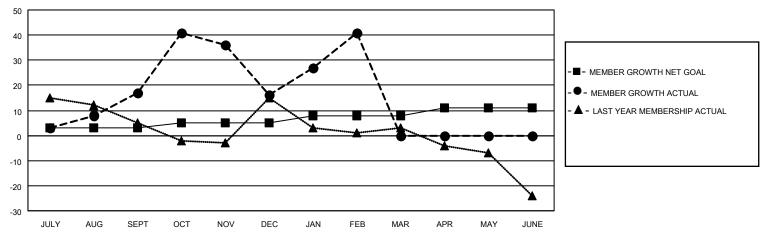

## GOALS AND ACTUAL MEMBERS CUMULATIVE

| DROPPED CLUBS: 0 |     | 29 CLUBS OF 57 ADDED 1 OR<br>MORE NEW MEMBERS | GENDER DISTRIBUTION             |                              |  |
|------------------|-----|-----------------------------------------------|---------------------------------|------------------------------|--|
|                  |     |                                               | MALE<br>FEMALE                  | 654 (58.08%)<br>472 (41.92%) |  |
| DROPPED MEMBERS  |     |                                               | NON BINARY PREFER NOT TO ANSWER | 0 (0.00%)<br>0 (0.00%)       |  |
| DECEASED         | 17  |                                               | THE ENTITY TO ANOWER            | 0 (0.0070)                   |  |
| CLUB CANCELLED   | 0   | CLICK HERE FOR CUMULATIVE                     | TOTAL FAMILY UNIT MEMBERS       | 283                          |  |
| OTHER            | 96  | MEMBERSHIP DATA                               |                                 |                              |  |
| TOTAL            | 113 |                                               | FAMILY MEMBERS PAYING HAI       | LF DUES 149                  |  |

## MONTHLY MEMBERSHIP PROGRESS REPORT

LOCATION GEORGIA District 18 I Results as of: 2/28/2022

| Clubs RESULTS FOR 2021-2022 |   |   |   | Members RESULTS FOR 2021-2022 |   |    |    |
|-----------------------------|---|---|---|-------------------------------|---|----|----|
|                             |   |   |   |                               |   |    |    |
| JULY/AUG/SEPT               | 1 | 1 | 0 | JULY/AUG/SEPT                 | 3 | 65 | 46 |
| OCT/NOV/DEC                 | 0 | 1 | 0 | OCT/NOV/DEC                   | 2 | 37 | 37 |
| JAN/FEB/MAR                 | 1 | 2 | 0 | JAN/FEB/MAR                   | 3 | 58 | 30 |
| APR/MAY/JUNE                | 0 | 0 | 0 | APR/MAY/JUNE                  | 3 | 0  | 0  |