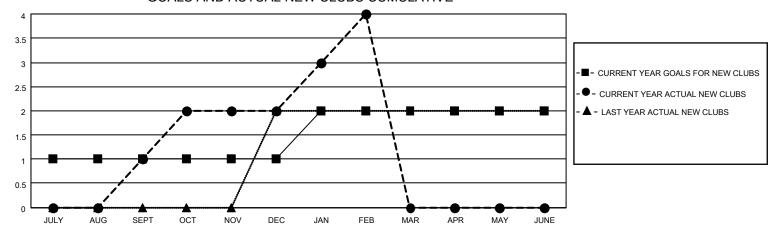

## GOALS AND ACTUAL NEW CLUBS CUMULATIVE

## MONTHLY MEMBERSHIP PROGRESS REPORT

LOCATION GEORGIA District 18 I Results as of: 2/28/2022

| Clubs RESULTS FOR 2021-2022 |   |   |   | Members RESULTS FOR 2021-2022 |   |    |    |
|-----------------------------|---|---|---|-------------------------------|---|----|----|
|                             |   |   |   |                               |   |    |    |
| JULY/AUG/SEPT               | 1 | 1 | 0 | JULY/AUG/SEPT                 | 3 | 65 | 46 |
| OCT/NOV/DEC                 | 0 | 1 | 0 | OCT/NOV/DEC                   | 2 | 37 | 37 |
| JAN/FEB/MAR                 | 1 | 2 | 0 | JAN/FEB/MAR                   | 3 | 58 | 30 |
| APR/MAY/JUNE                | 0 | 0 | 0 | APR/MAY/JUNE                  | 3 | 0  | 0  |